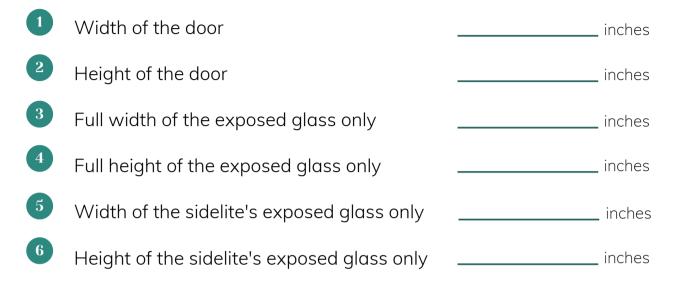

## **UPGRADING THE GLASS IN YOUR DOOR**

Use our measure guide to measure the exposed glass when you're ready to upgrade the glass! Print this measure guide and record your measurements in inches. If you have double doors, simply measure the exposed glass in the active/main entry door. If you have sidelites, simply measure the exposed glass in one of the sidelites using steps 5 and 6. In addition to this measure guide, please take and bring a few pictures of your door as well! Grab a measuring tape, open your door and start measuring!