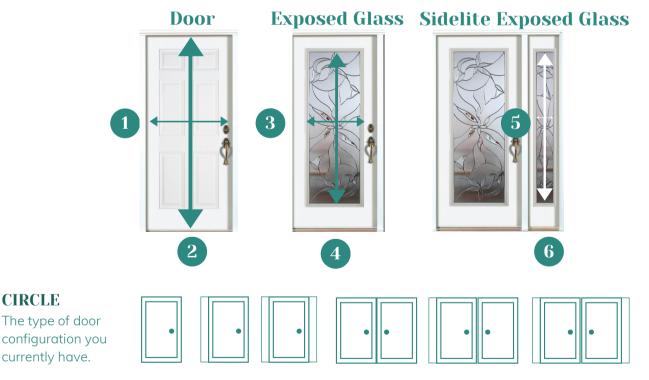

## **UPGRADING THE GLASS IN YOUR DOOR**

Use our measure guide to measure the exposed glass when you're ready to upgrade the glass! Print this measure guide and record your measurements in inches. If you have double doors, simply measure the exposed glass in the active/main entry door. If you have sidelites, simply measure the exposed glass in one of the sidelites using steps 5 and 6. In addition to this measure guide, please take and bring a few pictures of your door as well! Grab a measuring tape, open your door and start measuring!