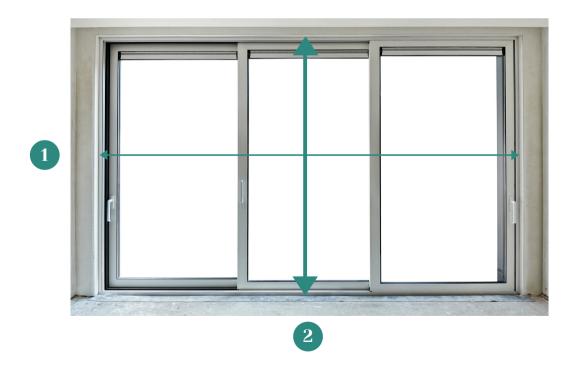

## REPLACING YOUR SLIDING GLASS DOORS WITH FRENCH DOORS

Use our measure guide to measure your sliding glass door when you're ready to upgrade it to a French doors! Print this measure guide and record your measurements in inches. Measure the width across the entire sliding door, touching the outside stucco closest to the metal frame. The height can be rough measured by just measuring from bottom track to touching the stucco at the top. In addition to this measure guide, please take and bring a few pictures of your door as well! For all door orders, our in-house, licensed contractor will remeasure for accuracy after a 50% deposit has been completed. Grab a measuring tape, open your door and start measuring!

|   | Width of the sliding glass door.                                                                          | inches   |
|---|-----------------------------------------------------------------------------------------------------------|----------|
|   | Measure the width across the entire sliding door, touching the outside stucco closest to the metal frame. | ITICITES |
| 2 | Height of the sliding glass door.                                                                         |          |
|   | Measure from bottom track to touching the stucco at the top.                                              | inches   |